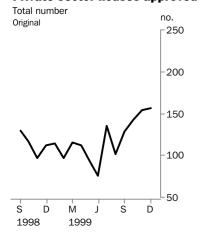

#### **Private sector houses approved**

■ For further information about these and related statistics, contact Merv Leaker on Adelaide 08 8237 7536 or Client Services in any ABS office as shown on the back cover of this publication.

#### ORIGINAL ESTIMATES

- There were 180 dwelling units approved in December of which 160 were new houses and 20 were new other residential dwellings. Kingborough (20) registered the highest number of dwellings approved, followed by Clarence (19), Hobart (16), Launceston (13) and Latrobe (11).
- The value of total building work approved in December was \$34.1 million with residential building contributing \$21.0 million and non-residential building \$13.1 million. The main contributors to the non-residential component were Miscellaneous (\$3.9 million) and Other business premises (\$2.7 million).

# DWELLING UNITS APPROVED, Private and Public Sector

|                           | New                   | New other residential | Alterations<br>and additions<br>to residential |                         | Non-<br>residential     | Total<br>dwelling                       | Trend           |
|---------------------------|-----------------------|-----------------------|------------------------------------------------|-------------------------|-------------------------|-----------------------------------------|-----------------|
| Period                    | houses                | building              | buildings                                      | Conversion(a)           | building(a)             | units                                   | estimates       |
| • • • • • • • • • • • • • | • • • • • • • • • • • | • • • • • • • • • • • | • • • • • • • • • • • •                        | • • • • • • • • • • • • | • • • • • • • • • • • • | • • • • • • • • • • • • • • • • • • • • | • • • • • • • • |
|                           |                       |                       | PRIVATE SECTO                                  | R (Number)              |                         |                                         |                 |
| 1996-1997                 | 1 575                 | 194                   | 8                                              | 3                       | 1                       | 1 781                                   | n.a.            |
| 1997-1998                 | 1 410                 | 208                   | 2                                              | 3                       | 0                       | 1 623                                   | n.a.            |
| 1998-1999                 | 1 296                 | 104                   | 6                                              | 2                       | 1                       | 1 409                                   | n.a.            |
| 1998                      |                       |                       |                                                |                         |                         |                                         |                 |
| December                  | 112                   | 2                     | 0                                              | 0                       | 0                       | 114                                     | n.a.            |
| 1999                      | 112                   | 2                     | O .                                            | O .                     | O                       | 114                                     | n.a.            |
| January                   | 114                   | 3                     | 0                                              | 0                       | 0                       | 117                                     | n.a.            |
| February                  | 97                    | 12                    | 0                                              | 0                       | 0                       | 109                                     | n.a.            |
| March                     | 116                   | 9                     | 1                                              | 0                       | 0                       | 126                                     | n.a.            |
| April                     | 110                   | 14                    | 0                                              | 2                       | 0                       | 126                                     | n.a.            |
| May                       | 94                    | 0                     | 1                                              | 0                       | 0                       | 95                                      | n.a.            |
| June                      | 76                    | 11                    | 1                                              | 0                       | 0                       | 88                                      | n.a.            |
| July                      | 135                   | 9                     | 0                                              | 2                       | 0                       | 146                                     | n.a.            |
| August                    | 101                   | 16                    | 0                                              | 0                       | 1                       | 118                                     | n.a.            |
| September<br>October      | 128<br>142            | 4<br>19               | 0<br>0                                         | 0                       | 0                       | 132<br>161                              | n.a.            |
| November                  | 142<br>154            | 19<br>26              | 0                                              | 2                       | 0                       | 182                                     | n.a.<br>n.a.    |
| December                  | 156                   | 20                    | 0                                              | 0                       | 0                       | 176                                     | n.a.            |
| Booomson                  | 100                   | 20                    | · ·                                            | · ·                     | Ü                       | 110                                     | ii.a.           |
| • • • • • • • • • • •     | • • • • • • • • • •   | • • • • • • • • • • • | DUDI IO OFOTO                                  | D (A)                   | • • • • • • • • • •     | • • • • • • • • • • • • • • • • • • • • | • • • • • • • • |
|                           |                       |                       | PUBLIC SECTO                                   | R (Number)              |                         |                                         |                 |
| 1996-1997                 | 18                    | 57                    | 0                                              | 5                       | 0                       | 80                                      | n.a.            |
| 1997-1998                 | 9                     | 11                    | 0                                              | 0                       | 0                       | 20                                      | n.a.            |
| 1998-1999                 | 1                     | 0                     | 0                                              | 0                       | 0                       | 1                                       | n.a.            |
|                           |                       |                       |                                                |                         |                         |                                         |                 |
| 1998                      |                       |                       |                                                |                         |                         |                                         |                 |
| December                  | 0                     | 0                     | 0                                              | 0                       | 0                       | 0                                       | n.a.            |
| 1999                      |                       |                       |                                                |                         |                         |                                         |                 |
| January                   | 0                     | 0                     | 0                                              | 0                       | 0                       | 0                                       | n.a.            |
| February                  | 0                     | 0                     | 0                                              | 0                       | 0                       | 0                                       | n.a.            |
| March                     | 0                     | 0                     | 0                                              | 0                       | 0                       | 0                                       | n.a.            |
| April<br>May              | 0                     | 0<br>0                | 0<br>0                                         | 0                       | 0                       | 0<br>0                                  | n.a.            |
| June                      | 0                     | 0                     | 0                                              | 0                       | 0                       | 0                                       | n.a.<br>n.a.    |
| July                      | 12                    | 0                     | 0                                              | 0                       | 0                       | 12                                      | n.a.            |
| August                    | 0                     | 0                     | 0                                              | 0                       | 0                       | 0                                       | n.a.            |
| September                 | 1                     | 0                     | 0                                              | 0                       | 0                       | 1                                       | n.a.            |
| October                   | 0                     | 0                     | 0                                              | 0                       | 0                       | 0                                       | n.a.            |
| November                  | 1                     | 0                     | 0                                              | 0                       | 0                       | 1                                       | n.a.            |
| December                  | 4                     | 0                     | 0                                              | 0                       | 0                       | 4                                       | n.a.            |
|                           |                       |                       |                                                | • • • • • • • • • • • • |                         |                                         |                 |
|                           |                       |                       | TOTAL (Nu                                      | umber)                  |                         |                                         |                 |
|                           |                       |                       | ,,,,                                           |                         |                         |                                         |                 |
| 1996-1997                 | 1 593                 | 251                   | 8                                              | 8                       | 1                       | 1 861                                   | n.a.            |
| 1997-1998                 | 1 419                 | 219                   | 2                                              | 3                       | 0                       | 1 643                                   | n.a.            |
| 1998-1999                 | 1 297                 | 104                   | 6                                              | 2                       | 1                       | 1 410                                   | n.a.            |
| 1000                      |                       |                       |                                                |                         |                         |                                         |                 |
| 1998<br>December          | 112                   | 2                     | 0                                              | 0                       | 0                       | 114                                     | 118             |
| <b>1999</b>               | 112                   | ۷                     | U                                              | U                       | U                       | 114                                     | 119             |
| January                   | 114                   | 3                     | 0                                              | 0                       | 0                       | 117                                     | 116             |
| February                  | 97                    | 12                    | 0                                              | 0                       | 0                       | 109                                     | 115             |
| March                     | 116                   | 9                     | 1                                              | 0                       | 0                       | 126                                     | 114             |
| April                     | 110                   | 14                    | 0                                              | 2                       | 0                       | 126                                     | 115             |
| May                       | 94                    | 0                     | 1                                              | 0                       | 0                       | 95                                      | 116             |
| June                      | 76                    | 11                    | 1                                              | 0                       | 0                       | 88                                      | 118             |
| July                      | 147                   | 9                     | 0                                              | 2                       | 0                       | 158                                     | 123             |
| August                    | 101                   | 16                    | 0                                              | 0                       | 1                       | 118                                     | 131             |
| September                 | 129                   | 4                     | 0                                              | 0                       | 0                       | 133                                     | 141             |
| October                   | 142                   | 19                    | 0                                              | 0                       | 0                       | 161                                     | 152             |
| November<br>December      | 155                   | 26                    | 0                                              | 2                       | 0                       | 183                                     | 163             |
| December                  | 160                   | 20                    | 0                                              | 0                       | 0                       | 180                                     | 172             |
|                           | (a) See Glossar       | y for definition.     |                                                |                         |                         |                                         |                 |
|                           |                       |                       |                                                |                         |                         |                                         |                 |