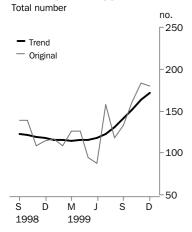

#### **Dwelling units approved**

### TREND ESTIMATES

 The trend for total dwelling units continued its positive growth for the ninth consecutive month, increasing by 5.6% in December.

# DWELLING UNITS APPROVED, Private and Public Sector

|                           | New                   | New other residential | Alterations<br>and additions<br>to residential |                         | Non-<br>residential     | Total<br>dwelling                       | Trend           |
|---------------------------|-----------------------|-----------------------|------------------------------------------------|-------------------------|-------------------------|-----------------------------------------|-----------------|
| Period                    | houses                | building              | buildings                                      | Conversion(a)           | building(a)             | units                                   | estimates       |
| • • • • • • • • • • • • • | • • • • • • • • • • • | • • • • • • • • • • • | • • • • • • • • • • • •                        | • • • • • • • • • • • • | • • • • • • • • • • • • | • • • • • • • • • • • • • • • • • • • • | • • • • • • • • |
|                           |                       |                       | PRIVATE SECTO                                  | R (Number)              |                         |                                         |                 |
| 1996-1997                 | 1 575                 | 194                   | 8                                              | 3                       | 1                       | 1 781                                   | n.a.            |
| 1997-1998                 | 1 410                 | 208                   | 2                                              | 3                       | 0                       | 1 623                                   | n.a.            |
| 1998-1999                 | 1 296                 | 104                   | 6                                              | 2                       | 1                       | 1 409                                   | n.a.            |
| 1998                      |                       |                       |                                                |                         |                         |                                         |                 |
| December                  | 112                   | 2                     | 0                                              | 0                       | 0                       | 114                                     | n.a.            |
| 1999                      | 112                   | 2                     | O .                                            | O .                     | O                       | 114                                     | n.a.            |
| January                   | 114                   | 3                     | 0                                              | 0                       | 0                       | 117                                     | n.a.            |
| February                  | 97                    | 12                    | 0                                              | 0                       | 0                       | 109                                     | n.a.            |
| March                     | 116                   | 9                     | 1                                              | 0                       | 0                       | 126                                     | n.a.            |
| April                     | 110                   | 14                    | 0                                              | 2                       | 0                       | 126                                     | n.a.            |
| May                       | 94                    | 0                     | 1                                              | 0                       | 0                       | 95                                      | n.a.            |
| June                      | 76                    | 11                    | 1                                              | 0                       | 0                       | 88                                      | n.a.            |
| July                      | 135                   | 9                     | 0                                              | 2                       | 0                       | 146                                     | n.a.            |
| August                    | 101                   | 16                    | 0                                              | 0                       | 1                       | 118                                     | n.a.            |
| September<br>October      | 128<br>142            | 4<br>19               | 0<br>0                                         | 0                       | 0                       | 132<br>161                              | n.a.            |
| November                  | 142<br>154            | 19<br>26              | 0                                              | 2                       | 0                       | 182                                     | n.a.<br>n.a.    |
| December                  | 156                   | 20                    | 0                                              | 0                       | 0                       | 176                                     | n.a.            |
| Booomson                  | 100                   | 20                    | · ·                                            | · ·                     | Ü                       | 110                                     | ii.a.           |
| • • • • • • • • • • •     | • • • • • • • • • •   | • • • • • • • • • • • | DUDI IO OFOTO                                  | D (A)                   | • • • • • • • • • •     | • • • • • • • • • • • • • • • • • • • • | • • • • • • • • |
|                           |                       |                       | PUBLIC SECTO                                   | R (Number)              |                         |                                         |                 |
| 1996-1997                 | 18                    | 57                    | 0                                              | 5                       | 0                       | 80                                      | n.a.            |
| 1997-1998                 | 9                     | 11                    | 0                                              | 0                       | 0                       | 20                                      | n.a.            |
| 1998-1999                 | 1                     | 0                     | 0                                              | 0                       | 0                       | 1                                       | n.a.            |
|                           |                       |                       |                                                |                         |                         |                                         |                 |
| 1998                      |                       |                       |                                                |                         |                         |                                         |                 |
| December                  | 0                     | 0                     | 0                                              | 0                       | 0                       | 0                                       | n.a.            |
| 1999                      |                       |                       |                                                |                         |                         |                                         |                 |
| January                   | 0                     | 0                     | 0                                              | 0                       | 0                       | 0                                       | n.a.            |
| February                  | 0                     | 0                     | 0                                              | 0                       | 0                       | 0                                       | n.a.            |
| March                     | 0                     | 0                     | 0                                              | 0                       | 0                       | 0                                       | n.a.            |
| April<br>May              | 0                     | 0<br>0                | 0<br>0                                         | 0                       | 0                       | 0<br>0                                  | n.a.            |
| June                      | 0                     | 0                     | 0                                              | 0                       | 0                       | 0                                       | n.a.<br>n.a.    |
| July                      | 12                    | 0                     | 0                                              | 0                       | 0                       | 12                                      | n.a.            |
| August                    | 0                     | 0                     | 0                                              | 0                       | 0                       | 0                                       | n.a.            |
| September                 | 1                     | 0                     | 0                                              | 0                       | 0                       | 1                                       | n.a.            |
| October                   | 0                     | 0                     | 0                                              | 0                       | 0                       | 0                                       | n.a.            |
| November                  | 1                     | 0                     | 0                                              | 0                       | 0                       | 1                                       | n.a.            |
| December                  | 4                     | 0                     | 0                                              | 0                       | 0                       | 4                                       | n.a.            |
|                           |                       |                       |                                                | • • • • • • • • • • • • |                         |                                         |                 |
|                           |                       |                       | TOTAL (Nu                                      | umber)                  |                         |                                         |                 |
|                           |                       |                       | ,,,,                                           |                         |                         |                                         |                 |
| 1996-1997                 | 1 593                 | 251                   | 8                                              | 8                       | 1                       | 1 861                                   | n.a.            |
| 1997-1998                 | 1 419                 | 219                   | 2                                              | 3                       | 0                       | 1 643                                   | n.a.            |
| 1998-1999                 | 1 297                 | 104                   | 6                                              | 2                       | 1                       | 1 410                                   | n.a.            |
| 1000                      |                       |                       |                                                |                         |                         |                                         |                 |
| 1998<br>December          | 112                   | 2                     | 0                                              | 0                       | 0                       | 114                                     | 118             |
| <b>1999</b>               | 112                   | ۷                     | U                                              | U                       | U                       | 114                                     | 119             |
| January                   | 114                   | 3                     | 0                                              | 0                       | 0                       | 117                                     | 116             |
| February                  | 97                    | 12                    | 0                                              | 0                       | 0                       | 109                                     | 115             |
| March                     | 116                   | 9                     | 1                                              | 0                       | 0                       | 126                                     | 114             |
| April                     | 110                   | 14                    | 0                                              | 2                       | 0                       | 126                                     | 115             |
| May                       | 94                    | 0                     | 1                                              | 0                       | 0                       | 95                                      | 116             |
| June                      | 76                    | 11                    | 1                                              | 0                       | 0                       | 88                                      | 118             |
| July                      | 147                   | 9                     | 0                                              | 2                       | 0                       | 158                                     | 123             |
| August                    | 101                   | 16                    | 0                                              | 0                       | 1                       | 118                                     | 131             |
| September                 | 129                   | 4                     | 0                                              | 0                       | 0                       | 133                                     | 141             |
| October                   | 142                   | 19                    | 0                                              | 0                       | 0                       | 161                                     | 152             |
| November<br>December      | 155                   | 26                    | 0                                              | 2                       | 0                       | 183                                     | 163             |
| December                  | 160                   | 20                    | 0                                              | 0                       | 0                       | 180                                     | 172             |
|                           | (a) See Glossar       | y for definition.     |                                                |                         |                         |                                         |                 |
|                           |                       |                       |                                                |                         |                         |                                         |                 |